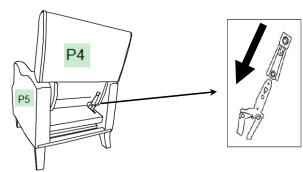

## ASSEMBLY INSTRUCTION RECLINER

| PARTS# | PARTS NAME     | DRAWING  | QTY |
|--------|----------------|----------|-----|
| P1     | Front Legs     | Giologia | 2   |
| P2     | Back Legs      |          | 2   |
| P3     | Plastic washer |          | 4   |
| P4     | Recliner Back  |          | 1   |
| P5     | Recliner Seat  |          | 1   |

1. Remove the non-woven cover at botton of the chair and take out the legs, Screw in the feet (P1&P2) into the screw holes underneath the base using the plastic washers (P3)

2 Insert the small metal arms on the sides of the Chair Backrest(P4) into the prefabricated slide lock gadget onthe Chair Seat(P5) as shown below.