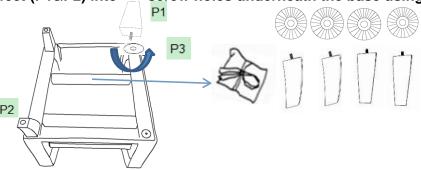

## ASSEMBLY INSTRUCTION RECLINER

| PARTS# | PARTS NAME     | DRAWING  | QTY |
|--------|----------------|----------|-----|
| P1     | Front Legs     | Giologia | 2   |
| P2     | Back Legs      |          | 2   |
| P3     | Plastic washer |          | 4   |
| P4     | Recliner Back  |          | 1   |
| P5     | Recliner Seat  |          | 1   |

1. Remove the non-woven cover at botton of the chair and take out the legs, Screw in the feet (P1&P2) into the screw holes underneath the base using the plastic washers (P3)

2 Insert the small metal arms on the sides of the Chair Backrest(P4) into the prefabricated slide lock gadget onthe Chair Seat(P5) as shown below.